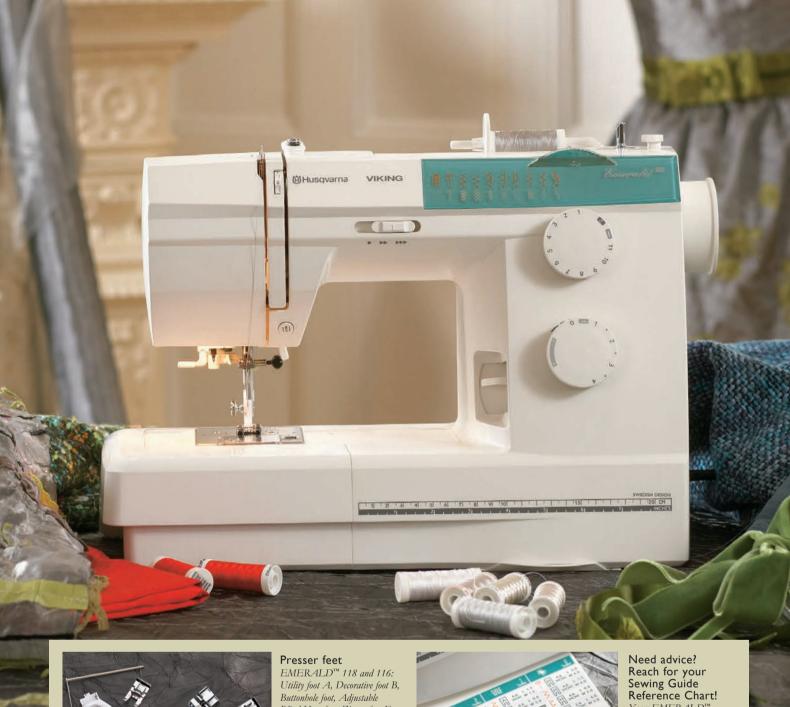

# Personalized by you. Sewn with EMERALD™.

The HUSQVARNA VIKING® EMERALD™s are a family of machines ideal for all types of sewing; from a beautiful, one-of-akind dress to curtains that duplicate those seen in a magazine.

The EMERALD™s; model 118 and 116, have many practical features you will love; i.e. the built-in needle threader, a handy Sewing Guide Reference Chart, a hard cover for storage and an effortless one-step buttonhole.

Better yet, the HUSQVARNA VIKING® EMERALD™s are electronic machines that give you full piercing power when you sew. EMERALD™ EMERALD™ I 18 let you adjust your sewing speed. Plus, you decide if the needle stops in the up or down position when you stop sewing.