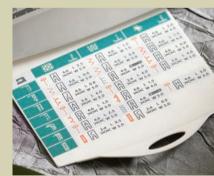

### PERFECT STITCHES AND BUTTONHOLES

When the urge to sew strikes, you want your sewing to be easy with beautiful results. That's why the EMERALD™s have a useful Sewing Guide Reference Chart with each machine. The Chart recommends the right presser foot, stitch length and width, thread tension and presser foot pressure for different fabrics and techniques.

Your EMERALD" features a simplified Sewing Guide Reference Chart that helps with the right settings. Pull it out from the base of the machine.

EMERALD™ I18 creates 70 stitch functions.

- 1. Straight stitch 2. Zigzag 3. 3-step zigzag 4. Blind Hem Stretch
- **5.** Blind Hem Woven **6.** Shell hem **7.** Elastic casing stitch **8.** Bridging stitch
- 9. Satin Checker stitch 10. Elastic straight stitch 11. Reinforced zigzag/ric rac
- 12. Elastic/Smocking 13. Decorative stitch 14. Overlock
- 15. Seam/overcast 16. Flatlock 17. Feather stitch 18. Decorative stitch