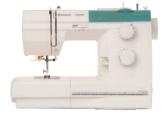

### EMERALD™ 116

60 stitch functions /16 stitches

Adjustable Stitch Length and Width

Up to 5 mm Stitch Width

Up to 4 mm Stitch Length

Snap-on Presser Feet

Built-in handle for portability

Adjustable Presser Foot Pressure

Thread cutter

One-step buttonhole

Built-in Needle threader

Built-in Ruler

Sewing Guide Reference Chart

Hard cover

Drop feed

Rotary Hook System

Electronic

Accessory kit with bobbins, screwdriver, seam ripper, set of needles and 8 presser feet and a quilting guide.