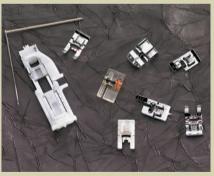

### A MULTITUDE OF ACCESSORIES

The EMERALD™s come with an accessory box, conveniently placed on the free arm, including three bobbins, a screwdriver, a seam ripper, a set of needles, a quilting guide and more. EMERALD™ 118 and 116 have eight snap on/off presser feet.

There is also a wide variety of optional HUSQVARNA VIKING® accessories available so your EMERALD $^{\text{\tiny M}}$  can grow with your sewing skills and aspirations!

Blind Hem foot, Zipper foot E, Non Stick Glide foot H, Edging foot J, Edge/Quilting Guide, Automatic Buttonhole foot.