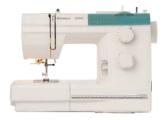

### **EMERALD™ 118**

70 stitch functions /18 stitches

Adjustable Stitch Length and Width

Up to 5 mm Stitch Width

Up to 4 mm Stitch Length

Snap-on Presser Feet

Built-in handle for portability

Adjustable Presser Foot Pressure

Thread cutter

One-step buttonhole

Built-in Needle threader

Built-in Ruler

Sewing Guide Reference Chart

Hard cover

Drop feed

Rotary Hook System

Electronic

Needle stop up/down

Electric Speed Control

Accessory kit with bobbins, screwdriver, seam ripper, set of needles and 8 presser feet and a quilting guide.

Visit your local dealer for more information!