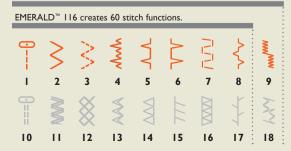

EMERALD™ 118 has 70 Stitch Functions and 116 has 60 Stitch Functions. Each EMERALD™ offers utility, decorative and stretch stitches as well as a one step buttonhole. The stitch length and width can be adjusted.

Your EMERALD" features a simplified Sewing Guide Reference Chart that helps with the right settings. Pull it out from the base of the machine.

EMERALD™ I18 creates 70 stitch functions.

- 1. Straight stitch 2. Zigzag 3. 3-step zigzag 4. Blind Hem Stretch
- **5.** Blind Hem Woven **6.** Shell hem **7.** Elastic casing stitch **8.** Bridging stitch
- 9. Satin Checker stitch 10. Elastic straight stitch 11. Reinforced zigzag/ric rac
- 12. Elastic/Smocking 13. Decorative stitch 14. Overlock
- 15. Seam/overcast 16. Flatlock 17. Feather stitch 18. Decorative stitch