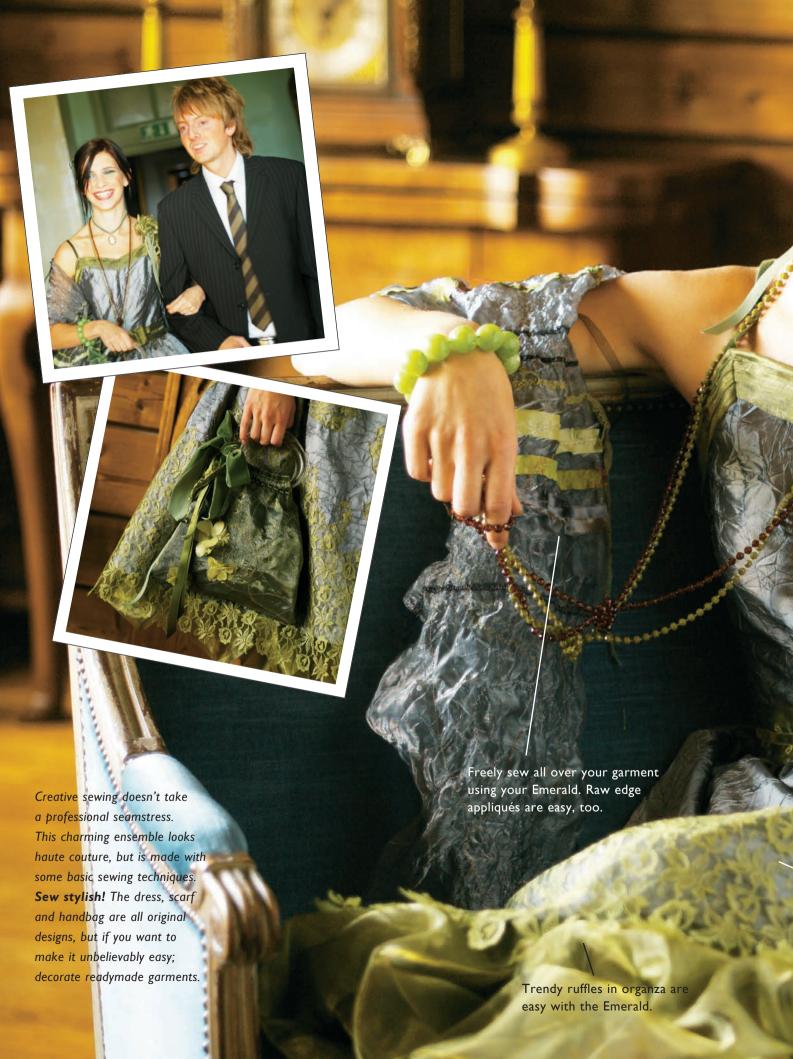

# Personalized by you. Sewn with EMERALD™.

The HUSQVARNA VIKING® EMERALD™s are a family of machines ideal for all types of sewing; from a beautiful, one-of-akind dress to curtains that duplicate those seen in a magazine.