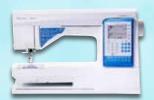

#### **VIBRANT COLORS - ALWAYS!**

Your SAPPHIRE™ 960Q sewing machine features a high resolution Interactive Color Touch Screen that is easy to use. Simply use your stylus to activate any function, any stitch, and any information with a touch! The high-contrast colors on the screen make it easy to find your way when navigating through various screens for sewing and programming.