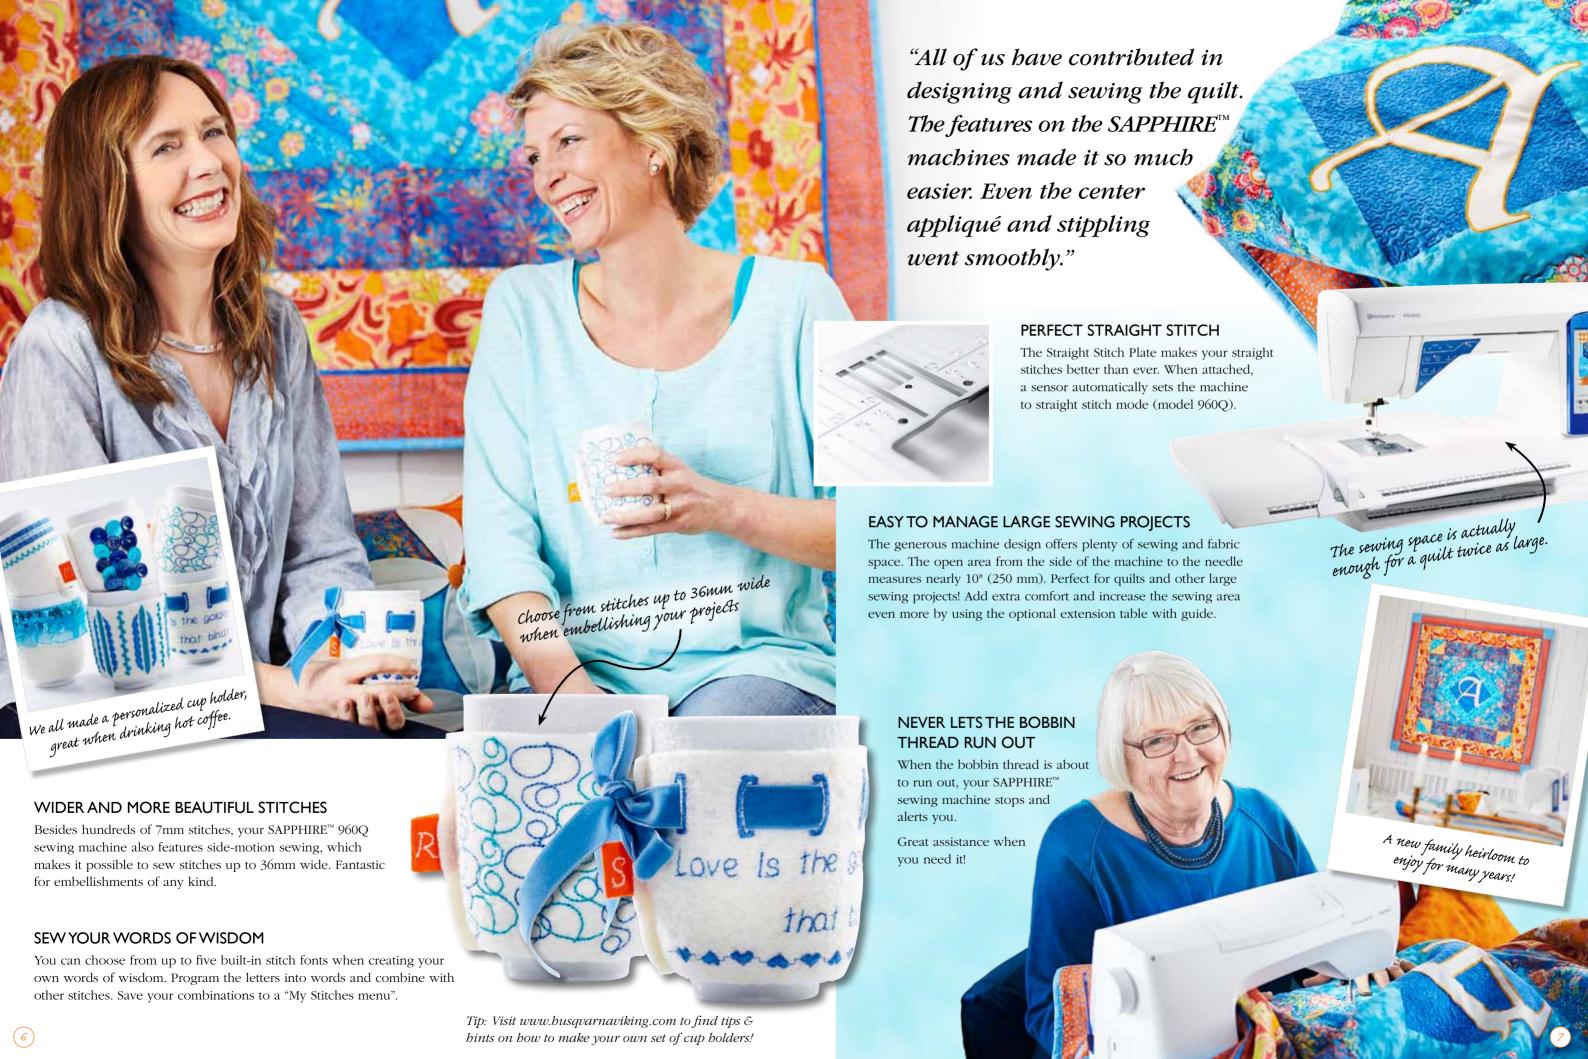

We are quite an ambitious group of sewers and want to turn so many of our dreams and ideas into reality! This year (and for many more to come) we were set up for success with our newest family members, the HUSQVARNA VIKING® SAPPHIRE<sup>™</sup> sewing machines. A special thanks to the multitude of time-saving features that allowed us to create so much beauty in so little time.

#### **EXCEPTIONAL CAPABILITY**

- Side-motion sewing\* creates wider and more beautiful stitches.
- Large area to the right of the needle ensures wonderful sewing ease.
- · Hundreds of 7mm stitches, specialty stitches and up to five font styles.

#### EXCLUSIVE SENSOR SYSTEM™

With a tap on the foot control or the touch of a button, the presser foot automatically lowers and raises. The sensor foot pressure automatically adjusts for any fabric thickness – resulting in a perfect even-feed of any fabric. There is even an extra lift position for maximum space to slide thick sewing projects, like quilts, under the foot easily. The Sensor Foot Pivot senses the fabric thickness for instant pivoting.