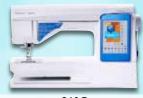

The SAPPHIRE™ 930 sewing machine features a GraphicDisplay. Touch the selection buttons on the touch panel or step through stitches with the navigation arrows.