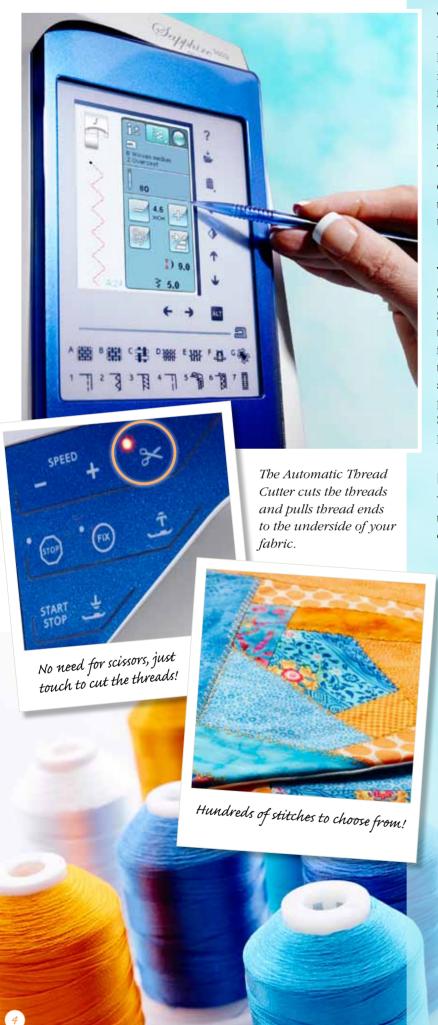

#### **USER-FRIENDLY INNOVATION**

• The vibrant Interactive Color Touch Screen\* helps you navigate easily through various sewing and programming screens. Such a rare gem to find a screen of this caliber within this price range.

### **CLEVER CONVENIENCE**

- The EXCLUSIVE SENSOR SYSTEM<sup>™</sup> technology automatically and continuously senses any thickness of fabric for perfect fabric feed.
- The Exclusive SEWING ADVISOR™ feature instantly sets everything for you.
- The automatic thread cutter cuts the threads with one touch.
- · For all stitches and techniques, the best thread tension is set automatically.

#### **EXCEPTIONAL CAPABILITY**

- Side-motion sewing\* creates wider and more beautiful stitches.
- Large area to the right of the needle ensures wonderful sewing ease.
- · Hundreds of 7mm stitches, specialty stitches and up to five font styles.

#### **VIBRANT COLORS - ALWAYS!**

Your SAPPHIRE™ 960Q sewing machine features a high resolution Interactive Color Touch Screen that is easy to use. Simply use your stylus to activate any function, any stitch, and any information with a touch! The high-contrast colors on the screen make it easy to find your way when navigating through various screens for sewing and programming.