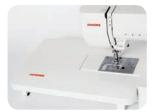

# **DM7200**

#### **DM7200 Features**

| LCD display                                 | Speed control slide                      |
|---------------------------------------------|------------------------------------------|
| Direct pattern selection                    | Detachable easy reference stitch chart   |
| 200 built-in stitches                       | Convenient storage compartment           |
| 12 one-step buttonholes                     | Convertible free arm                     |
| Alphabet (English and European)             | Easy Set Bobbin                          |
| Automatic thread cutter with memory         | 6 level foot pressure adjustment         |
| LED lighting                                | Extra high pressure foot lifter          |
| Built-in needle threader                    | Manual thread tension control            |
| Up to 820 Stitches Per Minute               | Snap on feet                             |
| Superior Feed System (SFS) 7 Piece feed Dog | 7 standard feet (A, C, E, F, G, R and O) |
| Drop feed                                   | Hard cover                               |
| Start/stop button                           | Memory function up to 50 characters      |