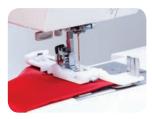

### Automatic buttonhole foot with stabiliser plate

Uneven layers of fabric are no longer a problem. Simply attach Buttonhole Foot (R) into the Stabiliser Plate to ensure perfect buttonholes every time. Buttonhole Foot can be used without Stabiliser Plate.

#### Large extension table

Standard accessory with machine, provides extra support for all your larger sewing projects.