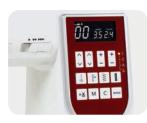

#### **DM7200 Features**

| LCD display                                 | Speed control slide                      |
|---------------------------------------------|------------------------------------------|
| Direct pattern selection                    | Detachable easy reference stitch chart   |
| 200 built-in stitches                       | Convenient storage compartment           |
| 12 one-step buttonholes                     | Convertible free arm                     |
| Alphabet (English and European)             | Easy Set Bobbin                          |
| Automatic thread cutter with memory         | 6 level foot pressure adjustment         |
| LED lighting                                | Extra high pressure foot lifter          |
| Built-in needle threader                    | Manual thread tension control            |
| Up to 820 Stitches Per Minute               | Snap on feet                             |
| Superior Feed System (SFS) 7 Piece feed Dog | 7 standard feet (A, C, E, F, G, R and O) |
| Drop feed                                   | Hard cover                               |
| Start/stop button                           | Memory function up to 50 characters      |

#### **Memory functions**

- 1. Stitch combination up to 50 characters.
- 2. Memory thread cut function key.