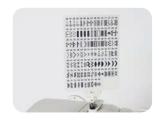

#### Easy reference stitch chart

This chart displays all 200 stitches including alphabet over 4 stitch modes.