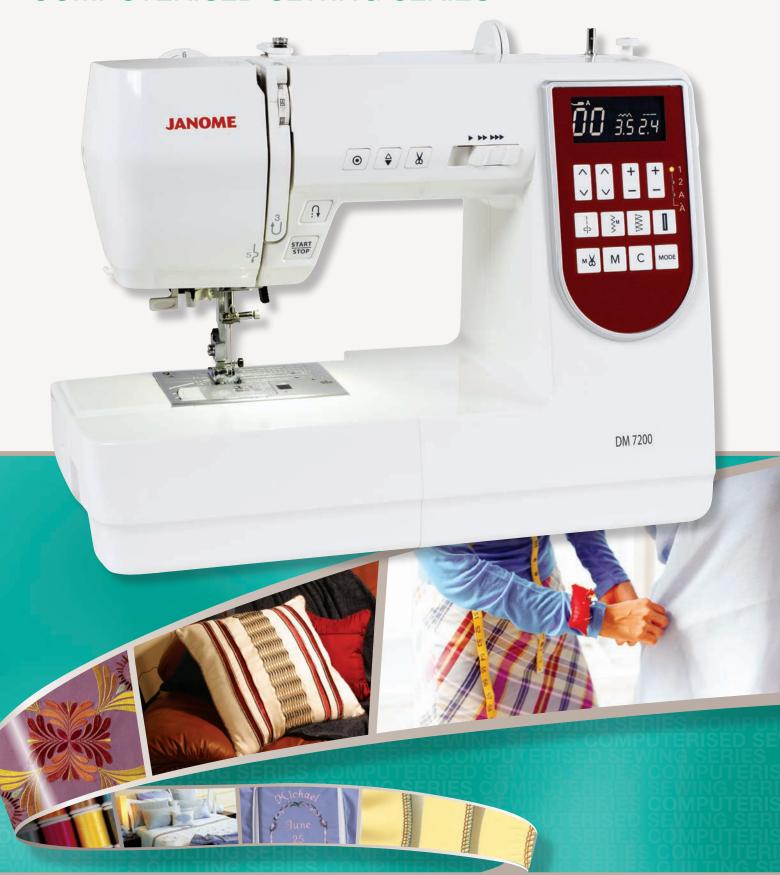

# JANOME

COMPUTERISED SEWING SERIES

**DM7200** 

# **DM7200**

#### **DM7200 Features**

| LCD display                                 | Speed control slide                      |
|---------------------------------------------|------------------------------------------|
| Direct pattern selection                    | Detachable easy reference stitch chart   |
| 200 built-in stitches                       | Convenient storage compartment           |
| 12 one-step buttonholes                     | Convertible free arm                     |
| Alphabet (English and European)             | Easy Set Bobbin                          |
| Automatic thread cutter with memory         | 6 level foot pressure adjustment         |
| LED lighting                                | Extra high pressure foot lifter          |
| Built-in needle threader                    | Manual thread tension control            |
| Up to 820 Stitches Per Minute               | Snap on feet                             |
| Superior Feed System (SFS) 7 Piece feed Dog | 7 standard feet (A, C, E, F, G, R and O) |
| Drop feed                                   | Hard cover                               |
| Start/stop button                           | Memory function up to 50 characters      |