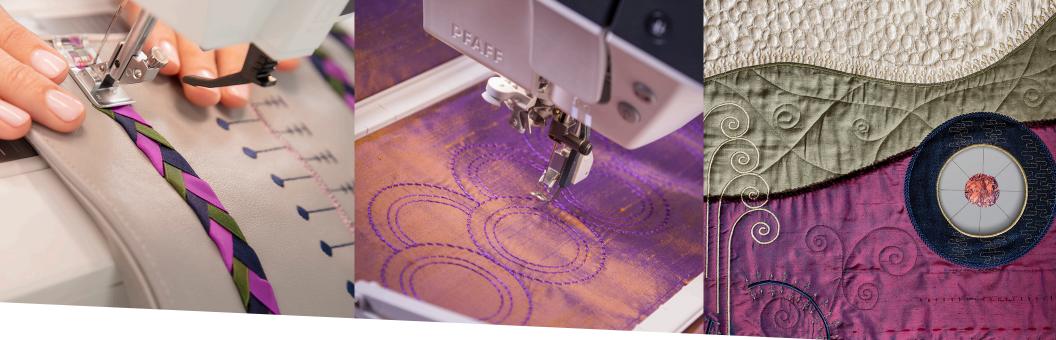

Innovative and Exclusive Stitches Experience unique, advanced sewing techniques: Floating Stitches, Radiant Stitches, Single, Double and Triple Ribbon Stitches, Lace Edge Stitches and Stacking Stitches for sophisticated design. Customize projects with 27 proprietary embroidery techniques, and 812 (47 machine-exclusive) built-in embroidery designs.

### Enhanced Original IDT<sup>™</sup>

Perfect your creativity with the PFAFF® Original IDT<sup>™</sup> technology, which precisely feeds all types of fabric for perfect stitching every time. A built-in sensor will also let you know when to activate it! Together with 8 feeding segments, the most in the market, it delivers exceptional feeding for professional results.

### Largest Embroidery Area

Largest included, optional embroidery area at 14.11in x 10.2in (360mm x 260mm). Embroider up to 14.11in x 13.78in (360mm x 350mm) using the optional Grand Dream Hoop.