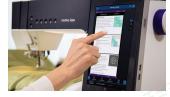

### Multi-Touch, Tablet-Like Screen

Our supersized, interactive tablet display, with customizable interface and the largest screen in the market, allows even more creativity. The screen is  $\approx 68\%$  bigger than before and works like a smart phone or tablet. Swipe, zoom, pinch and personalize on the brand's largest, most customizable and intuitive 10.1in (257mm) full-color display.

### Smart, Computerized Interface

The fully-reworked Graphical User Interface, PFAFF® Help Center, User's Guide and Getting Started are built to advise and inspire sewists.