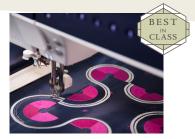

Innovative and Exclusive Stitches Experience unique, advanced sewing techniques: Floating Stitches, Radiant Stitches, Single, Double and Triple Ribbon Stitches, Lace Edge Stitches and Stacking Stitches for sophisticated design. Customize projects with 27 proprietary embroidery techniques, and 812 (47 machine-exclusive) built-in embroidery designs.

### Largest Embroidery Area

Largest included, optional embroidery area at 14.11in x 10.2in (360mm x 260mm). Embroider up to 14.11in x 13.78in (360mm x 350mm) using the optional Grand Dream Hoop.

## Embroider with the Most Advanced Design System.

PFAFF<sup>®</sup> creative icon<sup>™</sup> allows you to imagine unlimited embroidery designs and incorporate them flawlessly into your projects:

- More than 800 embroidery options are built-in, 47 of them exclusive.
- Our patented ActivStitch<sup>™</sup> technology gives you perfect embroidery results with any thread.
- The largest embroidery area on the market, using an optional 14.7in x 13.8in (360mm x 350mm) turnable Grand Dream Hoop.
- Comprehensive connectivity incorporates real-time project alerts and updates on your smartphone.
  Includes mySewnet<sup>™</sup> cloud storage, PFAFF<sup>®</sup> SewNotice notifications app and the PFAFF<sup>®</sup> ImageStitch app.