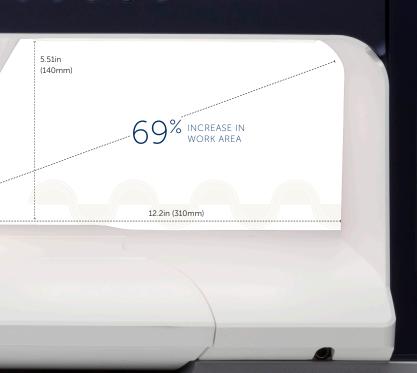

## EXPLORE THESE CAPABILITIES, DESIGNED WITH YOU IN MIND:

We've engineered the market's largest workspace: a 69% increase in area, 12.2in (310mm) width and 5.51in (140mm) height. We've also increased the height under the sewing head to 3in (76.2mm), allowing plenty of room for your hands.

- Powerful performance with the largest and brightest workspace available.
- The machine frame is created with simulation-based engineering to minimize vibrations.
- Market-leading needle piercing force achieves perfection with any fabric type or thickness.
- The largest workspace area 12.2in (310mm) from needle to arm and 5.5in (140mm) in height suitable for any size project and any quilting technique.

### Over 120 Improved Features\* Including:

- Tablet-like screen with the ability to use multi-touch gestures
- Smart tool boxes
- 10.1in (257mm) display screen area, a 68% increase
- Larger single position embroidery area at 14.11in x 10.24in (360mm x 260mm)
- Larger working space area, a 69% increase in length x width
- More space for your hands under the sewing head, 3in (76.2mm)
- Grid function with ability to set grid size
- Enhanced viewing angles below sewing head
- Automatic needle threader
- 30% larger bobbin
- Improved work lighting with 9 points of light for brightest, most evenly dispersed display with no shadows
- New telescopic thread guide and thread paths
- Ability to use large thread cones without the need for extra attachment
- Less vibration with a new base plate design for stability and strength
- WiFi for automatic software updates
- mySewnet<sup>™</sup> cloud storage to send embroideries to/from your machine automatically over WiFi
- PFAFF<sup>®</sup> SewNotice<sup>™</sup> app to monitor the process of your embroidering
- PFAFF<sup>®</sup> ImageStitch<sup>™</sup> app to digitize photos from your mobile device into monochromatic designs
- Increased needle force by 90%
- Redesigned mechanics for increased sewing performance
- Additional Double Ribbon Stitch techniques (14)
- Improved stitch quality of handlook stitch with increased tension
- Includes Supreme Hoop 14.17in x 10.24in (360mm x 260mm)
- Includes Elite Hoop 10.24in x 7.87in (260mm x 200mm)
- Includes Square Hoop 4.27in x 4.27in (120mm x 120mm)
- Includes 26 custom accessories
- Bobbin winding through needle