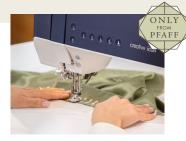

### Enhanced Original IDT<sup>™</sup>

Perfect your creativity with the PFAFF® Original IDT<sup>™</sup> technology, which precisely feeds all types of fabric for perfect stitching every time. A built-in sensor will also let you know when to activate it! Together with 8 feeding segments, the most in the market, it delivers exceptional feeding for professional results.