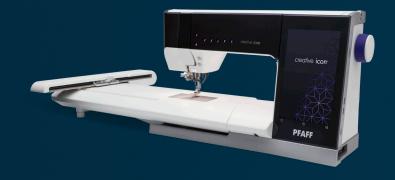

## THE PFAFF<sup>®</sup> CREATIVE ICON<sup>™</sup> SEWING AND EMBROIDERY MACHINE NOW YOU HAVE THE FREEDOM TO ACHIEVE PERFECTION.

The personification of performance, our most advanced machine combines the PFAFF<sup>®</sup> legacy of maximum precision with every best-in-class feature you demand. The result is a feat of technological and engineering excellence destined to exceed the aspirations of today's sewing, quilting and embroidery artisans.

## EXPLORE THESE CAPABILITIES, DESIGNED WITH YOU IN MIND:

We've engineered the market's largest workspace: a 69% increase in area, 12.2in (310mm) width and 5.51in (140mm) height. We've also increased the height under the sewing head to 3in (76.2mm), allowing plenty of room for your hands.

### Largest Embroidery Area

Largest included, optional embroidery area at 14.11in x 10.2in (360mm x 260mm). Embroider up to 14.11in x 13.78in (360mm x 350mm) using the optional Grand Dream Hoop.