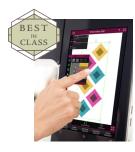

### Multi-Touch, Tablet-Like Screen

Our supersized, interactive tablet display, with customizable interface and the largest screen in the market, allows even more creativity. The screen is  $\approx 68\%$  bigger than before and works like a smart phone or tablet. Swipe, zoom, pinch and personalize on the brand's largest, most customizable and intuitive 10.1in (257mm) full-color display.

### Smart, Computerized Interface

The fully-reworked Graphical User Interface, PFAFF® Help Center, User's Guide and Getting Started are built to advise and inspire sewists.