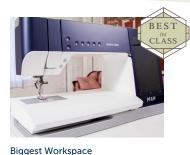

## EXPLORE THESE CAPABILITIES, DESIGNED WITH YOU IN MIND:

We've engineered the market's largest workspace: a 69% increase in area, 12.2in (310mm) width and 5.51in (140mm) height. We've also increased the height under the sewing head to 3in (76.2mm), allowing plenty of room for your hands.

- Powerful performance with the largest and brightest workspace available.
- The machine frame is created with simulation-based engineering to minimize vibrations.
- Market-leading needle piercing force achieves perfection with any fabric type or thickness.
- The largest workspace area 12.2in (310mm) from needle to arm and 5.5in (140mm) in height suitable for any size project and any quilting technique.