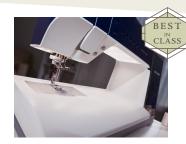

## EXPLORE THESE CAPABILITIES, DESIGNED WITH YOU IN MIND:

We've engineered the market's largest workspace: a 69% increase in area, 12.2in (310mm) width and 5.51in (140mm) height. We've also increased the height under the sewing head to 3in (76.2mm), allowing plenty of room for your hands.

> 3in (76.2mm)

t

44