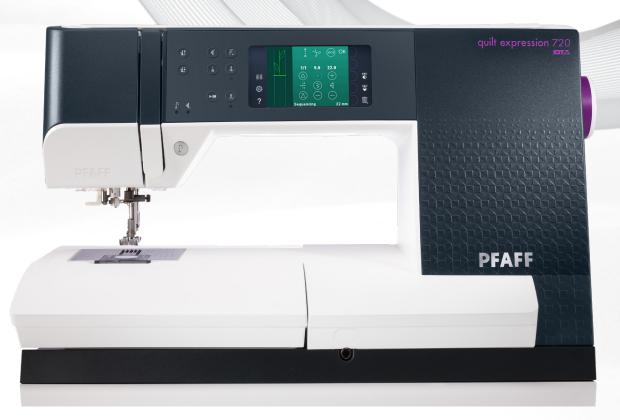

# ELEGANT CONTROL... PFAFF<sup>®</sup> quilt expression<sup>™</sup> 720

#### Large Sewing Space

The PFAFF<sup>®</sup> expression<sup>™</sup> 710 and quilt expression<sup>™</sup> 720 sewing machines are the perfect choice for auilters, home decor sewists, fashion enthusiasts - anyone who creates. The sewing area to the right of the needle is nearly 10" (250 mm). for sewing large amounts of fabric or batting.

#### **PFAFF® Color Touch Screen**

The Graphical User Interface is specially designed to meet your needs. See stitches in real size and get all the sewing information you need directly on the crisp screen. QVGA screen (3.5in, 70 x 53mm) Resolution 320x240.