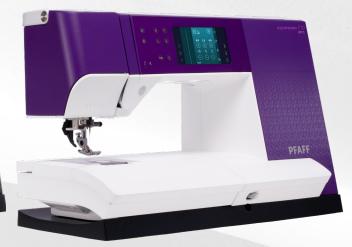

# BEAUTY IS IN THE DETAILS PFAFF<sup>®</sup> expression<sup>™</sup> line of sewing machines







# PURSUE PERFECTION HERE...

Elegant functionality is delivered with poise and precision by the exciting *expression*<sup>™</sup> line from PFAFF<sup>®</sup>. Discover their depth and harness the artful ability of these sophisticated and robust machines.

Innovative and customizable features allow users the control to fine-tune their process, revealing an artistic path fueled by the desire to push boundaries and master their craft.

Have your expectations exceeded by a progressive instrument that delivers everything you ask and more.



# **KEY FEATURES**



#### **PFAFF® Color Touch Screen**

The Graphical User Interface is specially designed to meet your needs. See stitches in real size and get all the sewing information you need directly on the crisp screen. QVGA screen (3.5in, 70 x