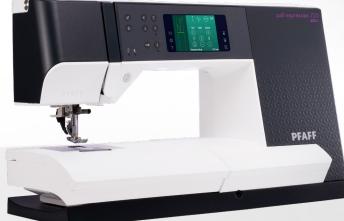

# BEAUTY IS IN THE DETAILS PFAFF<sup>®</sup> expression<sup>™</sup> line of sewing machines







# PURSUE PERFECTION HERE...

Elegant functionality is delivered with poise and precision by the exciting *expression*<sup>™</sup> line from PFAFF<sup>®</sup>. Discover their depth and harness the artful ability of these sophisticated and robust machines.

Innovative and customizable features allow users the control to fine-tune their process, revealing an artistic path fueled by the desire to push boundaries and master their craft.

Have your expectations exceeded by a progressive instrument that delivers everything you ask and more.



# **KEY FEATURES**



#### **PFAFF® Color Touch Screen**

The Graphical User Interface is specially designed to meet your needs. See stitches in real size and get all the sewing information you need directly on the crisp screen. QVGA screen (3.5in, 70