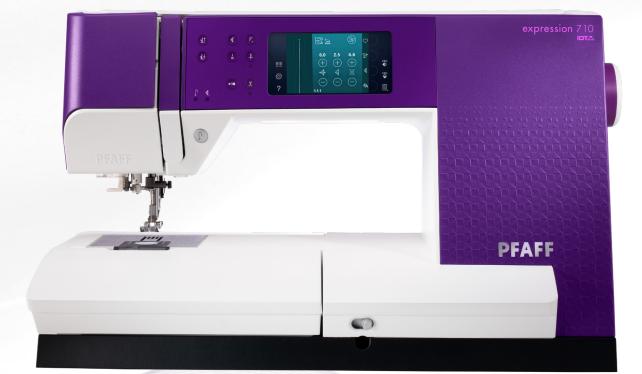

# COMMANDING INNOVATION... PFAFF<sup>®</sup> expression<sup>™</sup> 710

#### Large Sewing Space

The PFAFF<sup>®</sup> expression<sup>™</sup> 710 and quilt expression<sup>™</sup> 720 sewing machines are the perfect choice for auilters, home decor sewists, fashion enthusiasts - anyone who creates. The sewing area to the right of the needle is nearly 10" (250 mm). for sewing large amounts of fabric or batting.

#### **PFAFF® Color Touch Screen**

The Graphical User Interface is specially designed to meet your needs. See stitches in real size and get all the sewing information you need directly on the crisp screen. QVGA screen (3.5in, 70 x 53mm) Resolution 320x240.