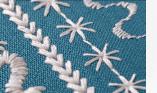

# **Exclusive PFAFF® Stitch Techniques**

Experience world class unique and advanced stitch techniques for sophisticated design:

Floating Stitches – Embellishments to your project with stitches that looks like they are floating on top of the fabric with no connection stitches in between them, giving a unique hand stitched effect.

*Triple, Double and Single Ribbon Stitches* – Add dimensional elements to your decorative stitching with beautiful ribbon stitches. Narrow ribbons and trims are woven into these special stitches as you sew.

Stacking Stitches – Sew beautiful decorative stitches. The stacking stitches consist of pairs of stitches that are designed to be sewn on top of each other.