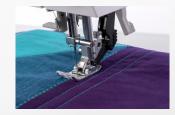

#### Start/Stop Button

Sew without the foot control. Makes sewing long seams, free-motion and buttonholes easy.

Original IDT<sup>™</sup> System

Original since 1968. The Integrated Dual Feed from PFAFF®, precisely feeds all types of fabric from the top and bottom for perfect stitching every time.

# **Straight Stitch Plate and Sensor**

The perfect help for straight stitch sewing with any straight stitch accessory. Attach the Straight Stitch Plate and the machine sensor alerts you if you select any stitch other than a centered straight stitch. No need to worry about damaging needles anymore.