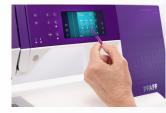

#### **PFAFF® Color Touch Screen**

The Graphical User Interface is specially designed to meet your needs. See stitches in real size and get all the sewing information you need directly on the crisp screen. QVGA screen (3.5in, 70 x 53mm) Resolution 320x240.