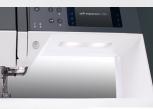

#### **LED Light Illuminated** Workspace

Designed to give even light across the entire work area. LED technology and light guides provide excellent lighting on your work area. See fabric and stitches in true color and with less shadows.